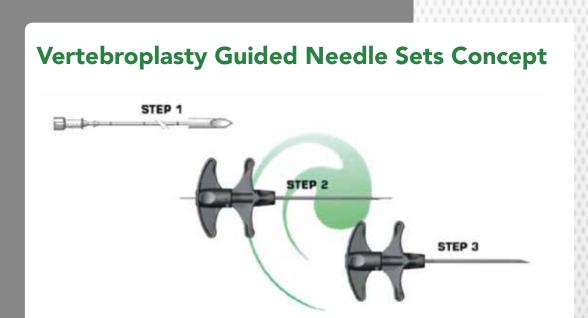

Additional components such as a bone biopsy trocar, drill and cement pusher make possible to perform additional procedures prior to and following the injection of bone cement.

The method of introduction of the Vertebroplasty needle is unique. It utilizes a 20g guiding needle with removable hub.

This guiding needle is used to locate the target area, act as an injection needle for local anaesthetic, and when the hub is removed, provide a pathway for the introduction of the Vertebroplasty needle.

The Vertebroplasty needle is either supplied with an inner stylet that is hollow, allowing it to pass smoothing needle. Once placed in position, and with the guiding needle and hollow stylet removed, the Vertebroplasty needle acts as the pathway for all the other components in the set(s).