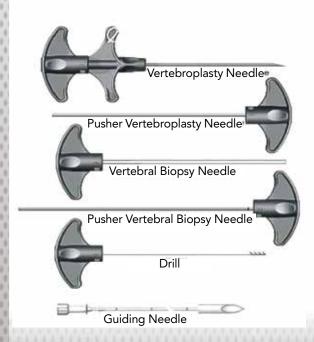

#### Vertebroplasty, Bone Biopsy Needle and Drill Set

| Vertebroplasty and Bone Biopsy Needle,<br>Guiding Needle, Pusher, Drill |             |            |
|-------------------------------------------------------------------------|-------------|------------|
| Ø Gauge                                                                 | Length (cm) | Order Code |
| 9                                                                       | 10          | 49790      |
| 9                                                                       | 12,5        | 49792      |
| 9                                                                       | 15          | 49795      |
| 11                                                                      | 10          | 49710      |
| 11                                                                      | 12,5        | 49712      |
| 11                                                                      | 15          | 49715      |
| 13                                                                      | 10          | 49730      |
| 13                                                                      | 12,5        | 49732      |
| 13                                                                      | 15          | 49735      |
| 15                                                                      | 7           | 49757      |
| 15                                                                      | 10          | 49750      |

**Set Content:** 

Unit per Box: 1

**Adria's commitment** to the effective and safe treatment of spinal disorders is further enhanced with this new family of products designed specifically for Vertebroplasty procedures.