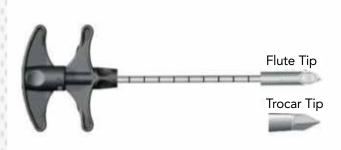

#### Vertebroplasty Needle – Ergonomic Handle

| Ø<br>Gauge | Length<br>(cm) | Order<br>Code<br>Flute Tip | Order<br>Code<br>Trocar Tip |
|------------|----------------|----------------------------|-----------------------------|
| 9          | 10             | 49680                      | 49880                       |
| 9          | 12,5           | 49682                      | 49882                       |
| 9          | 15             | 49685                      | 49885                       |
| 11         | 10             | 49620                      | 49820                       |
| 11         | 12,5           | 49622                      | 49822                       |
| 11         | 15             | 49625                      | 49825                       |
| 13         | 10             | 49640                      | 49840                       |
| 13         | 12,5           | 49642                      | 49842                       |
| 13         | 15             | 49645                      | 49845                       |

Units per Box: 5