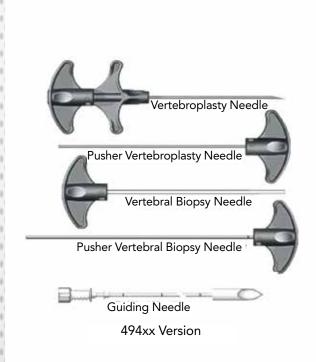

#### Vertebroplasty and Bone Biopsy Needle Set

| Set Content:<br>Vertebroplasty and Bone Biopsy Needle,<br>Guiding Needle (494xx), Pusher |                |                                      |                                     |
|------------------------------------------------------------------------------------------|----------------|--------------------------------------|-------------------------------------|
| Ø<br>Gauge                                                                               | Length<br>(cm) | Order Code<br>Canulated V.<br>Needle | Order Code<br>Standard<br>V. Needle |
| 9                                                                                        | 10             | 49490                                | 49590                               |
| 9                                                                                        | 12,5           | 49492                                | 49592                               |
| 9                                                                                        | 15             | 49495                                | 49595                               |
| 11                                                                                       | 10             | 49410                                | 49510                               |
| 11                                                                                       | 12,5           | 49412                                | 49512                               |
| 11                                                                                       | 15             | 49415                                | 49515                               |
| 13                                                                                       | 10             | 49430                                | 49530                               |
| 13                                                                                       | 12,5           | 49432                                | 49532                               |
| 13                                                                                       | 15             | 49435                                | 49535                               |
| 15                                                                                       | 7              | 49457                                | 49557                               |
| 15                                                                                       | 10             | 49450                                | 49550                               |

Unit per Box: 1