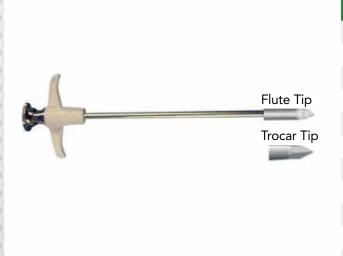

#### **Vertebroplasty Needle – Standard Handle**

| Length<br>(cm) | Order<br>Code<br>Flute Tip                                    | Order<br>Code<br>Trocar Tip                                                                                                            |
|----------------|---------------------------------------------------------------|----------------------------------------------------------------------------------------------------------------------------------------|
| 10             | 49690                                                         | 49890                                                                                                                                  |
| 12,5           | 49692                                                         | 49892                                                                                                                                  |
| 15             | 49695                                                         | 49895                                                                                                                                  |
| 10             | 49610                                                         | 49810                                                                                                                                  |
| 12,5           | 49612                                                         | 49812                                                                                                                                  |
| 15             | 49615                                                         | 49815                                                                                                                                  |
| 10             | 49630                                                         | 49830                                                                                                                                  |
| 12,5           | 49632                                                         | 49832                                                                                                                                  |
| 15             | 49635                                                         | 49835                                                                                                                                  |
| 7              | 49657                                                         | 49857                                                                                                                                  |
| 10             | 49650                                                         | 49850                                                                                                                                  |
|                | 10<br>12,5<br>15<br>10<br>12,5<br>15<br>10<br>12,5<br>15<br>7 | (cm) Code Flute Tip   10 49690   12,5 49692   15 49695   10 49610   12,5 49612   15 49615   10 49630   12,5 49632   15 49635   7 49657 |

Units per Box: 5