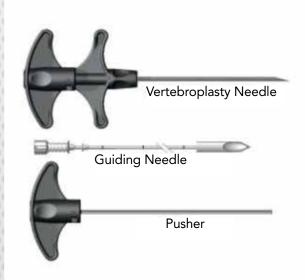

#### **Vertebroplasty Needle - Canulated Version**

| Set content: Vertebroplasty Needle,<br>Pusher, Guiding Needle |        |       |  |
|---------------------------------------------------------------|--------|-------|--|
| Ø                                                             | Length | Order |  |
| Gauge                                                         | (cm)   | Code  |  |
| 9                                                             | 10     | 49390 |  |
| 9                                                             | 12,5   | 49392 |  |
| 9                                                             | 15     | 49395 |  |
| 11                                                            | 10     | 49310 |  |
| 11                                                            | 12,5   | 49312 |  |
| 11                                                            | 15     | 49315 |  |
| 13                                                            | 10     | 49330 |  |
| 13                                                            | 12,5   | 49332 |  |
| 13                                                            | 15     | 49335 |  |
| 15                                                            | 7      | 49357 |  |
| 15                                                            | 10     | 49350 |  |
|                                                               |        |       |  |

Unit per Box: 1

Additional components such as a bone biopsy trocar, drill and cement pusher make possible to perform additional procedures prior to and following the injection of bone cement.

The method of introduction of the Vertebroplasty needle is unique. It utilizes a 20g guiding needle with removable hub.

This guiding needle is used to locate the target area, act as an injection needle for local anaesthetic, and when the hub is removed, provide a pathway for the introduction of the Vertebroplasty needle.

The Vertebroplasty needle is either supplied with an inner stylet that is hollow, allowing it to pass smoothing needle. Once placed in position, and with the guiding needle and hollow stylet removed, the Vertebroplasty needle acts as the pathway for all the other components in the set(s).