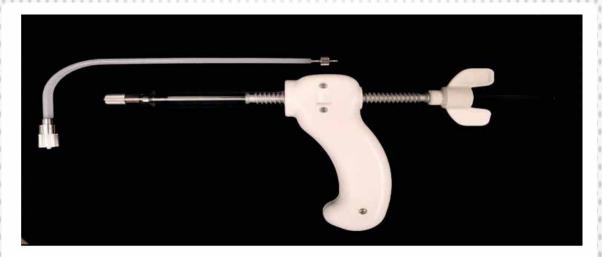

#### **Vertebroplasty Injection System**

Injection Gun + Connection tube

#### **Kyphoplasty Standard Kit Single Access**

| Order Code | Description                                     |
|------------|-------------------------------------------------|
| 49000000   | Injection Gun + Connection tube                 |
| 49000001   | Injection Gun + Connection tube + Cement Shaker |
| 490000002  | Cement Shaker                                   |

Quick, precise and safe cement injection by large screw plunger and consistent pressure.

Precise application through «screwing-in» the cement safely and controlled into the vertebral body.

Ergonomically shaped hadgrip for comfortable use during the procedure. Luer-lock connecting tube.

Available with cement shaker kit.

Can be combined with all Adria needles: small ergonomic handle, ergonomic handle and standard handle.

Cement Shaker