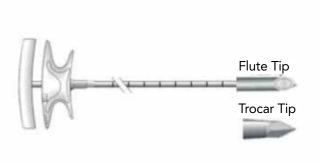

#### Vertebroplasty Needle – Ergonomic Handle

| Ø<br>Gauge | Length<br>(cm) | Order<br>Code<br>Flute Tip | Order<br>Code<br>Trocar Tip |
|------------|----------------|----------------------------|-----------------------------|
| 9          | 10             | 49680                      | 49880                       |
| 9          | 12,5           | 49682                      | 49882                       |
| 9          | 15             | 49685                      | 49885                       |
| 11         | 10             | 49620                      | 49820                       |
| 11         | 12,5           | 49622                      | 49822                       |
| 11         | 15             | 49625                      | 49825                       |
| 13         | 10             | 49640                      | 49840                       |
| 13         | 12,5           | 49642                      | 49842                       |
| 13         | 15             | 49645                      | 49845                       |

Units per Box: 5

### Vertebroplasty Needle – Small Ergonomic Handle

| Ø<br>Gauge | Length<br>(cm) | Order<br>Code<br>Flute Tip | Order<br>Code<br>Trocar Tip |
|------------|----------------|----------------------------|-----------------------------|
| 9          | 10             | 49090                      | 49290                       |
| 9          | 12,5           | 49092                      | 49292                       |
| 9          | 15             | 49095                      | 49295                       |
| 11         | 10             | 49110                      | 49210                       |
| 11         | 12,5           | 49112                      | 49212                       |
| 11         | 15             | 49115                      | 49215                       |
| 13         | 10             | 49130                      | 49230                       |
| 13         | 12,5           | 49132                      | 49232                       |
| 13         | 15             | 49135                      | 49235                       |
| 15         | 12,5           | 49152                      | 49252                       |
| 15         | 15             | 49155                      | 49255                       |