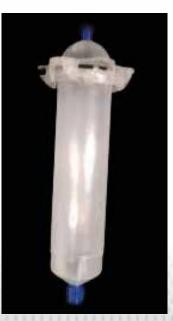

#### **Kyphoplasty Standard Kit Single Access**

| Order Code | Description                                     |
|------------|-------------------------------------------------|
| 49000000   | Injection Gun + Connection tube                 |
| 49000001   | Injection Gun + Connection tube + Cement Shaker |
| 490000002  | Cement Shaker                                   |

Available with cement shaker kit.

Can be combined with all Adria needles: small ergonomic handle, ergonomic handle and standard handle.

Cement Shaker